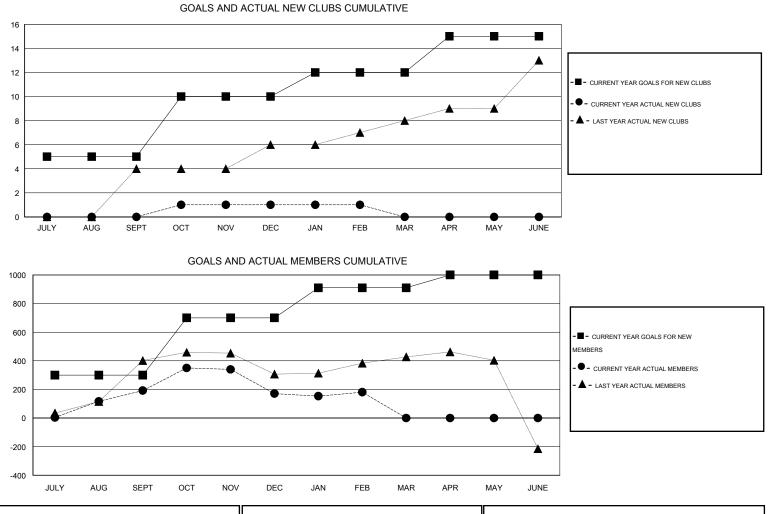

## GMT: ER GURUNATHAN

| LOCATION | INDIA |
|----------|-------|
|----------|-------|

Clubs Members RESULTS FOR 2014-2015 RESULTS FOR 2014-2015 NEW CLUB NEW CLUBS DROPPED NET NEW MEMBER CHARTER AND DROPPED NET QUARTER QUARTER GOAL CLUBS GAIN/LOSS GOAL NEW MEMBERS MEMBERS GAIN/LOSS ADDED 5 0 4 -4 300 429 237 192 JULY/AUG/SEPT JULY/AUG/SEPT 5 1 12 -11 400 254 275 -21 OCT/NOV/DEC OCT/NOV/DEC 2 0 4 210 94 84 10 -4 JAN/FEB/MAR JAN/FEB/MAR 3 0 0 0 90 0 0 0 APR/MAY/JUNE APR/MAY/JUNE